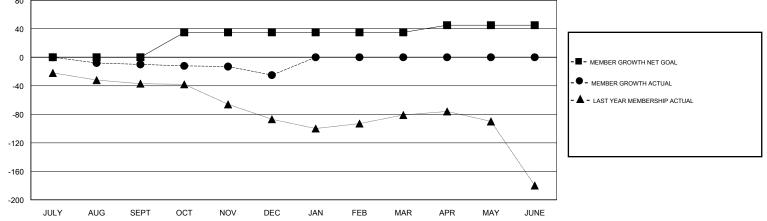

## Results as of: 12/31/2018

| GMT: HOWARD   | HUDSON        |             | LOCA          | TION HAWAII           |                           |                         | GMT CA                                             |  |
|---------------|---------------|-------------|---------------|-----------------------|---------------------------|-------------------------|----------------------------------------------------|--|
|               | Club          | s           |               | Members               |                           |                         |                                                    |  |
|               | RESULTS FOR   | R 2018-2019 |               | RESULTS FOR 2018-2019 |                           |                         |                                                    |  |
| QUARTER       | NEW CLUB GOAL | NEW CLUBS   | DROPPED CLUBS | QUARTER               | MEMBER GROWTH NET<br>GOAL | MEMBER GROWTH<br>ACTUAL | DROPPED<br>MEMBERS ACTUAL<br>(including transfers) |  |
| JULY/AUG/SEPT | 0             | 0           | 0             | JULY/AUG/SEPT         | 0                         | 53                      | 55                                                 |  |
| OCT/NOV/DEC   | 1             | 0           | 0             | OCT/NOV/DEC           | 35                        | 30                      | 42                                                 |  |
| JAN/FEB/MAR   | 0             | 0           | 0             | JAN/FEB/MAR           | 0                         | 0                       | 0                                                  |  |
| APR/MAY/JUNE  | 0             | 0           | 0             | APR/MAY/JUNE          | 10                        | 0                       | 0                                                  |  |