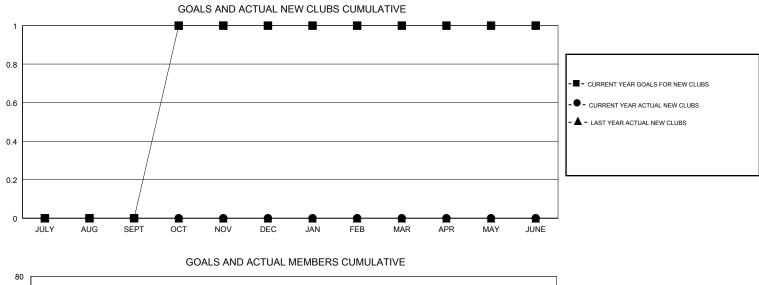

## Results as of: 12/31/2018

| GMT: HOWARD   | HUDSON        |             | LOCA          | TION HAWAII           |                           |                         | GMT CA                                             |  |
|---------------|---------------|-------------|---------------|-----------------------|---------------------------|-------------------------|----------------------------------------------------|--|
|               | Club          | s           |               | Members               |                           |                         |                                                    |  |
|               | RESULTS FOR   | R 2018-2019 |               | RESULTS FOR 2018-2019 |                           |                         |                                                    |  |
| QUARTER       | NEW CLUB GOAL | NEW CLUBS   | DROPPED CLUBS | QUARTER               | MEMBER GROWTH NET<br>GOAL | MEMBER GROWTH<br>ACTUAL | DROPPED<br>MEMBERS ACTUAL<br>(including transfers) |  |
| JULY/AUG/SEPT | 0             | 0           | 0             | JULY/AUG/SEPT         | 0                         | 53                      | 55                                                 |  |
| OCT/NOV/DEC   | 1             | 0           | 0             | OCT/NOV/DEC           | 35                        | 30                      | 42                                                 |  |
| JAN/FEB/MAR   | 0             | 0           | 0             | JAN/FEB/MAR           | 0                         | 0                       | 0                                                  |  |
| APR/MAY/JUNE  | 0             | 0           | 0             | APR/MAY/JUNE          | 10                        | 0                       | 0                                                  |  |